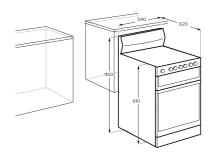

## IMPORTANT

These dimensions are a guide only. All measurements are in millimetres (mm) For complete installation instructions, refer to the manual provided with prod

## **Product Dimension**

Total height (mm) - 1150, Total width (mm) - 540, Total depth (mm) - 620