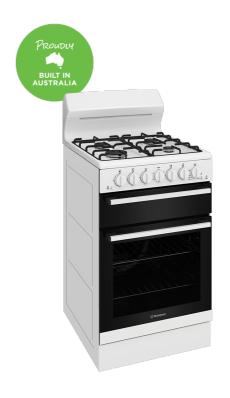

## WLG510WC

54cm white gas freestanding cooker with separate gas grill, conventional gas oven, 60 minute timer, manual ignition and a 4 burner gas cooktop.

## **Features**

- Conventional gas oven
- Handy separate grilling compartment
- Easy clean formed shelf supports
- 80L/37L capacity oven/grill
- Gas cooktop
- FamilySafe Flame Failure Device
- Available in natural gas or LPG

54cm Front Control Freestanding Cooker, Separate Grill WLG510WC, WLG510WCA, WLG512WC